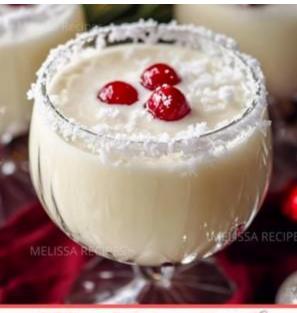

# White Christmas Punch \*\*

This festive and creamy punch is a perfect holiday drink for your Christmas gatherings. It's light, refreshing, and a beautiful addition to your holiday table.

# Serve:

Add plenty of ice cubes to the punch bowl to keep the punch cold. Garnish with fresh cranberries and sprigs of rosemary for a festive look.